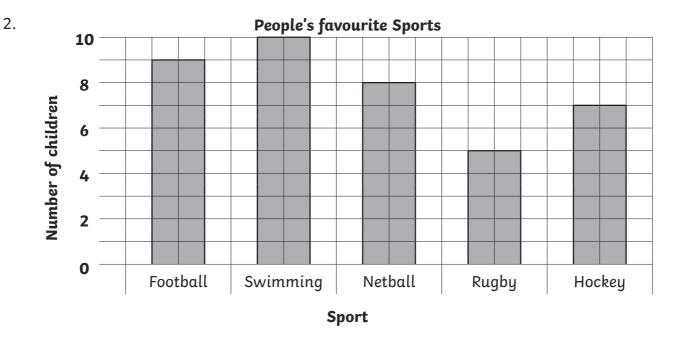

The favourite sport of some children is recorded. Here are the results.Complete the bar chart on the grid below from the given information.

The favourite subject of some children is collected. Here are the results.
Complete the bar chart on the grid below from the given information. Decide on a scale that fits the grid given.