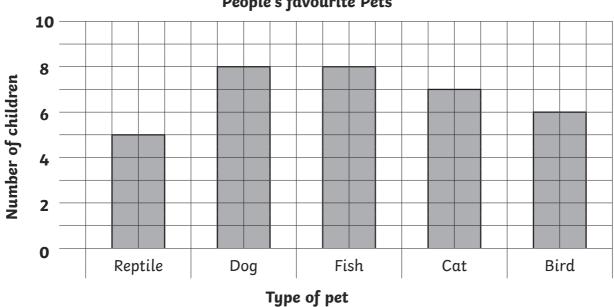

## **Bar Charts**

I can draw bar charts.

1. A group of children record their favourite pets. Here are the results. Complete the bar chart using the information in the table.

| Favourite Pet      | Reptile | Dog | Fish | Cat | Bird |
|--------------------|---------|-----|------|-----|------|
| Number of Children | 5       | 8   | 8    | 7   | 6    |

## Bar Charts - Answers People's favourite Pets

1.