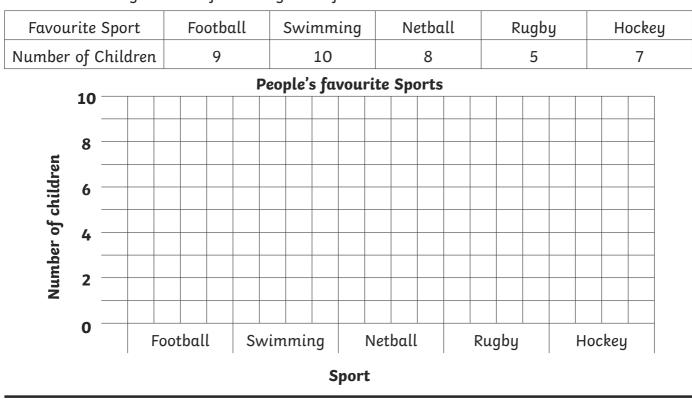

The favourite sport of some children is recorded. Here are the results.Complete the bar chart on the grid below from the given information.

The favourite subject of some children is collected. Here are the results.
Complete the bar chart on the grid below from the given information. Decide on a scale that fits the grid given.