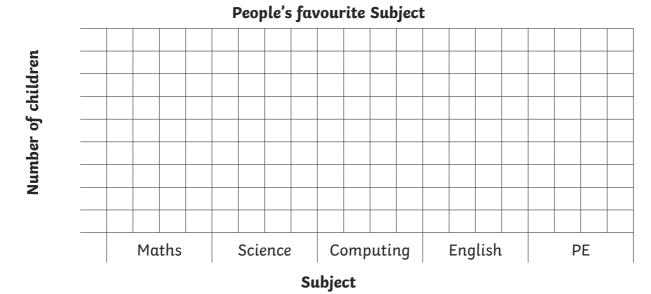

The favourite sport of some children is recorded. Here are the results.Complete the bar chart on the grid below from the given information.

The favourite subject of some children is collected. Here are the results.
Complete the bar chart on the grid below from the given information. Decide on a scale that fits the grid given.

| Favourite Subject  | Maths | Science | Computing | English | PE |
|--------------------|-------|---------|-----------|---------|----|
| Number of children | 13    | 7       | 11        | 14      | 12 |