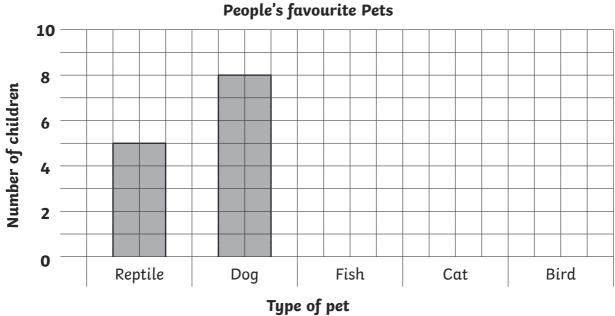

## **Bar Charts**

I can draw bar charts.

1. A group of children record their favourite pets. Here are the results. Complete the bar chart using the information in the table.

| Favourite Pet      | Reptile | Dog | Fish | Cat | Bird |
|--------------------|---------|-----|------|-----|------|
| Number of Children | 5       | 8   | 8    | 7   | 6    |