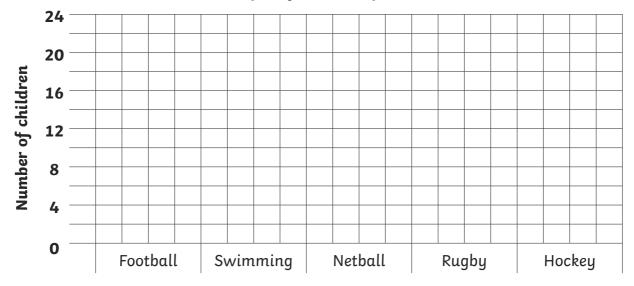

2. The favourite sport of some children is recorded. Here are the results. Complete the bar chart on the grid below from the given information.

| Favourite Sport    | Football | Swimming | Netball | Rugby | Hockey |
|--------------------|----------|----------|---------|-------|--------|
| Number of Children | 24       | 18       | 10      | 13    | 6      |