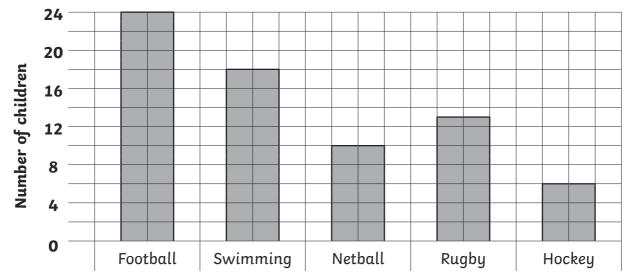

2. The favourite sport of some children is recorded. Here are the results. Complete the bar chart on the grid below from the given information.

| Favourite Sport    | Football | Swimming | Netball | Rugby | Hockey |
|--------------------|----------|----------|---------|-------|--------|
| Number of Children | 24       | 18       | 10      | 13    | 6      |

#### People's favourite Sports

**Sport** 

3. The favourite subject of all the children in a school is collected. Here are the results. Complete the bar chart on the grid below from the given information.