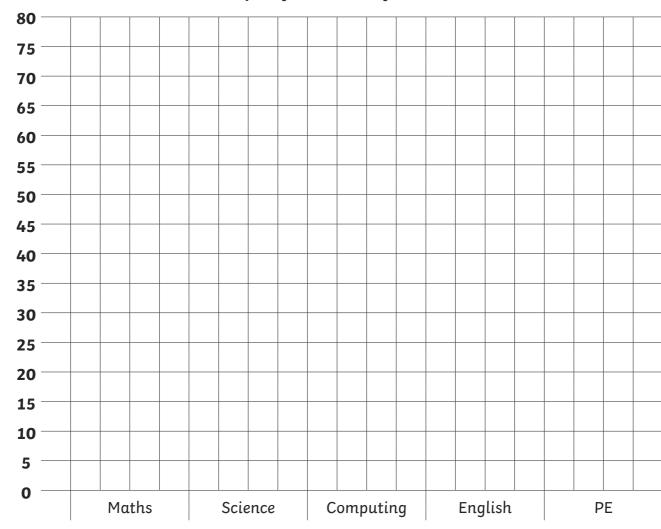

#### People's favourite Sports

**Sport** 

3. The favourite subject of all the children in a school is collected. Here are the results. Complete the bar chart on the grid below from the given information.

| Favourite Subject  | Maths | Science | Computing | English | PE |
|--------------------|-------|---------|-----------|---------|----|
| Number of Children | 76    | 52      | 69        | 38      | 44 |