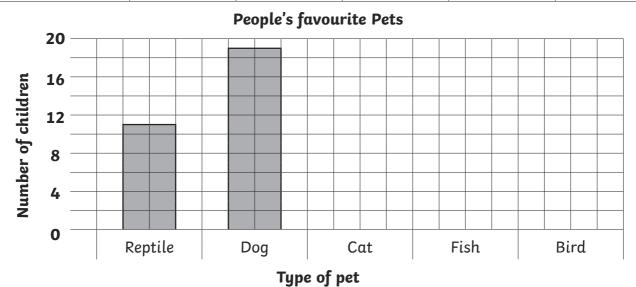

## **Bar Charts**

I can draw bar charts.

1. A group of children record their favourite pets. Here are the results. Complete the bar chart and table using the information given below.

| Favourite Pet      | Reptile | Dog | Cat | Fish | Bird |
|--------------------|---------|-----|-----|------|------|
| Number of Children |         |     | 18  | 8    | 9    |