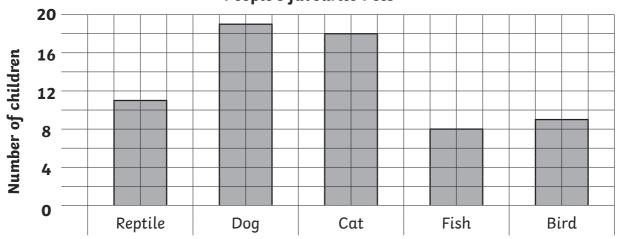

# **Bar Charts - Answers**

1.

| Favourite Pet      | Reptile | Dog | Cat | Fish | Bird |  |
|--------------------|---------|-----|-----|------|------|--|
| Number of Children | 11      | 19  | 18  | 8    | 9    |  |