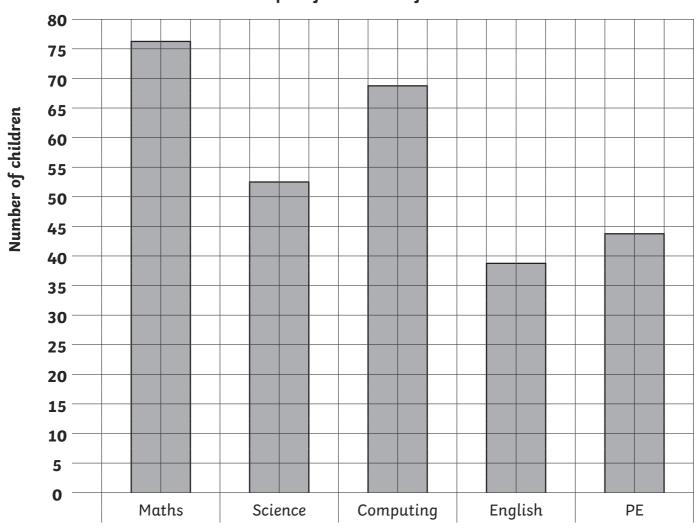

#### People's favourite Sports

**Sport** 

3. The favourite subject of all the children in a school is collected. Here are the results. Complete the bar chart on the grid below from the given information.

| Favourite Subject  | Maths | Science | Computing | English | PE |
|--------------------|-------|---------|-----------|---------|----|
| Number of Children | 76    | 52      | 69        | 38      | 44 |

#### People's favourite Subjects

Subject

Number of children