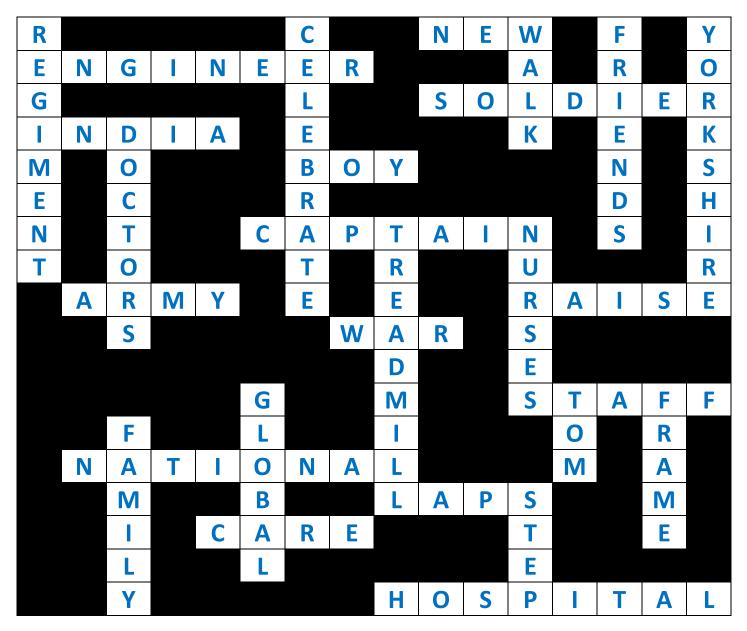

## Fill-in Puzzle – Teacher Answers

There are no clues to this crossword. All you have to do is fit the listed words into the grid. There is one word to get you started.

| 3 letters | 4 letters | 5 letters | 6 letters | 7 letters | 8 letters | 9 letters |
|-----------|-----------|-----------|-----------|-----------|-----------|-----------|
| BOY       | ARMY      | FRAME     | FAMILY    | CAPTAIN   | ENGINEER  | CELEBRATE |
| NEW       | CARE      | INDIA     | GLOBAL    | DOCTORS   | HOSPITAL  | TREADMILL |
| TOM       | LAPS      | RAISE     | NURSES    | FRIENDS   | NATIONAL  | YORKSHIRE |
| WAR       | STEP      | STAFF     |           | SOLDIER   | REGIMENT  |           |
|           | WALK      |           |           |           |           |           |