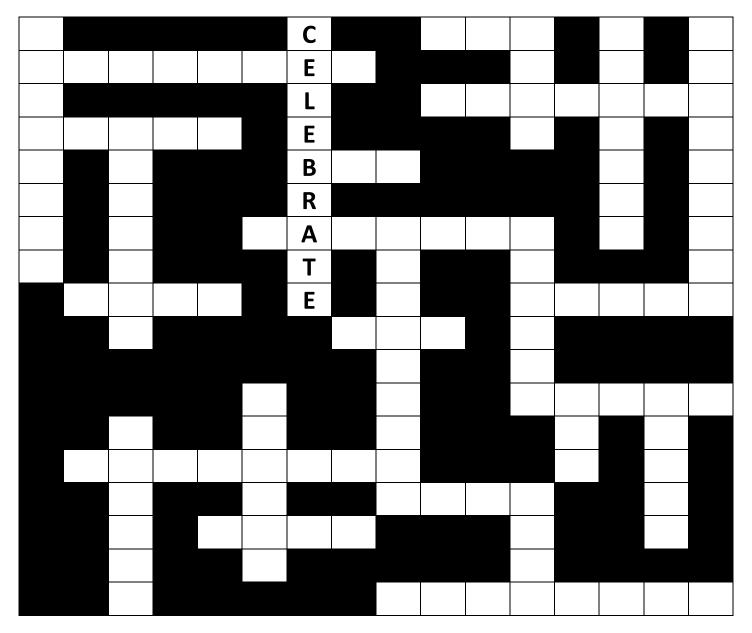

## <u>Fill-in Puzzle</u>

There are no clues to this crossword. All you have to do is fit the listed words into the grid. There is one word to get you started.

| 3 letters | 4 letters | 5 letters | 6 letters | 7 letters | 8 letters | 9 letters        |
|-----------|-----------|-----------|-----------|-----------|-----------|------------------|
| BOY       | ARMY      | FRAME     | FAMILY    | CAPTAIN   | ENGINEER  | <b>CELEBRATE</b> |
| NEW       | CARE      | INDIA     | GLOBAL    | DOCTORS   | HOSPITAL  | TREADMILL        |
| ТОМ       | LAPS      | RAISE     | NURSES    | FRIENDS   | NATIONAL  | YORKSHIRE        |
| WAR       | STEP      | STAFF     |           | SOLDIER   | REGIMENT  |                  |
|           | WALK      |           |           |           |           |                  |