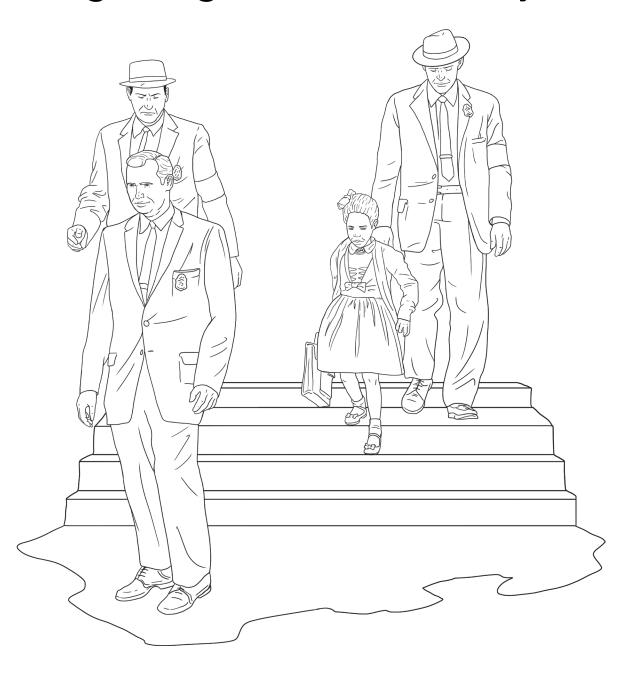

## Ruby Bridges Color and Respond

| Put yourself in Ruby's shoes. How would you feel if you had to be escorted to and from school by U.S. Marshals? Explain your reasoning in complete sentences. |
|---------------------------------------------------------------------------------------------------------------------------------------------------------------|
|                                                                                                                                                               |
|                                                                                                                                                               |