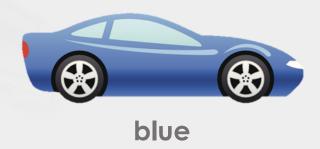

Which colour car is right of the blue car and down from the red?

Fill in the gaps using the word bank.

up

down

left

right

The worm is \_\_\_\_\_ of the bee and \_\_\_\_\_ from the snail.

The ladybird is \_\_\_\_\_\_from the bee and \_\_\_\_\_ of the snail.