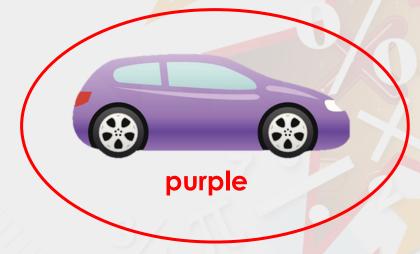

Which colour car is right of the blue car and down from the red?

Fill in the gaps using the word bank.

up

down

left

right

The worm is \_\_\_\_\_ of the bee and \_\_\_\_\_ from the snail.

The ladybird is \_\_\_\_\_\_from the bee and \_\_\_\_\_ of the snail.