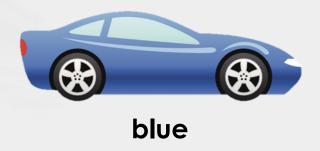

Which colour car is right of the blue car and down from the red?

Fill in the gaps using the word bank.

up

down

left

right

The worm is \_\_\_\_\_ of the bee and \_\_\_\_\_ from the snail.

The ladybird is \_\_\_\_\_\_from the bee and \_\_\_\_\_ of the snail.