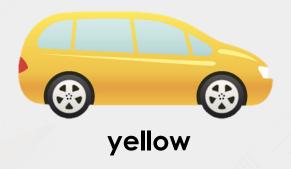

Which colour car is right of the blue car and down from the red?

Fill in the gaps using the word bank.

up

down

left

right

The worm is \_\_\_\_\_ of the bee and \_\_\_\_\_ from the snail.

The ladybird is \_\_\_\_\_\_from the bee and \_\_\_\_\_ of the snail.