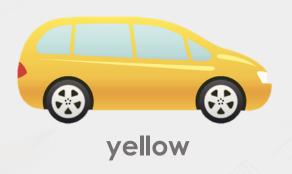

Which colour car is right of the blue car and down from the red?

Fill in the gaps using the word bank.

up

down

left

right

The worm is \_\_\_\_\_ of the bee and \_\_\_\_\_ from the snail.

The ladybird is \_\_\_\_\_\_from the bee and \_\_\_\_\_ of the snail.