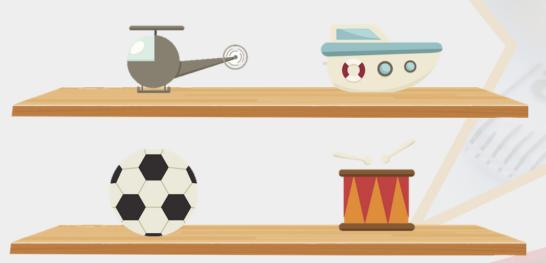

# Reasoning 1

Tim says he put his football on the right of the drum and down from the boat.

Is he correct?

Explain how you know.

### Reasoning 1

Tim says he put his football on the right of the drum and down from the boat.

Is he correct?

Explain how you know.

Tim is not correct because...

### Reasoning 1

Tim says he put his football on the right of the drum and down from the boat.

Is he correct?

Explain how you know.

Tim is not correct because the football is on the left of the drum.