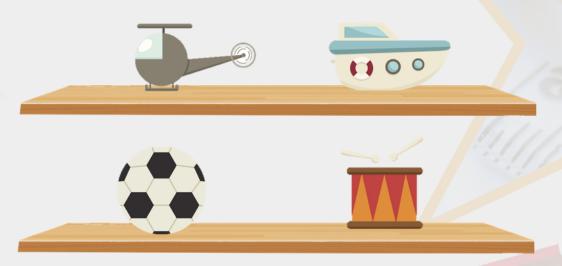

# Reasoning 1

Tim says he put his football on the right of the drum and down from the boat.

Is he correct?

Explain how you know.

### Reasoning 1

Tim says he put his football on the right of the drum and down from the boat.

Is he correct?

Explain how you know.

Tim is not correct because...

### Reasoning 1

Tim says he put his football on the right of the drum and down from the boat.

Is he correct?

Explain how you know.

Tim is not correct because the football is on the left of the drum.