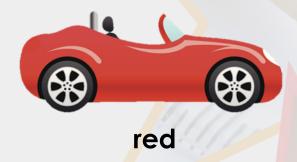

Which colour car is right of the blue car and down from the red?

Fill in the gaps using the word bank.

up

down

left

right

The worm is \_\_\_\_\_ of the bee and \_\_\_\_\_ from the snail.

The ladybird is \_\_\_\_\_\_from the bee and \_\_\_\_\_ of the snail.