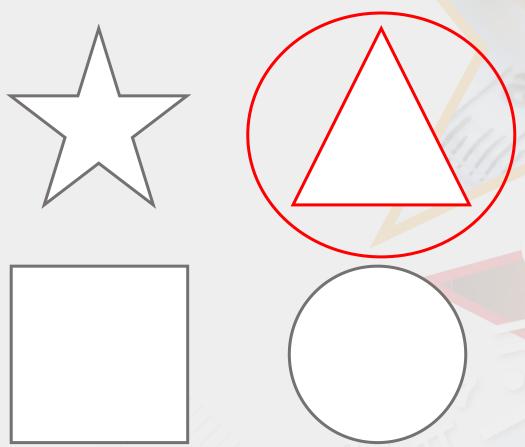

Circle the shape that is one place right and one place up from the square.

Circle the shape that is one place right and one place up from the square.

True or false?

The doll is up from the ball and to the left of the blocks.