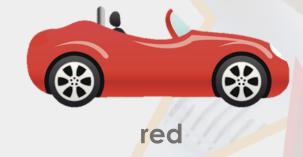

Which colour car is right of the blue car and down from the red?

Fill in the gaps using the word bank.

up

down

left

right

The worm is \_\_\_\_\_ of the bee and \_\_\_\_\_ from the snail.

The ladybird is \_\_\_\_\_\_from the bee and \_\_\_\_\_ of the snail.