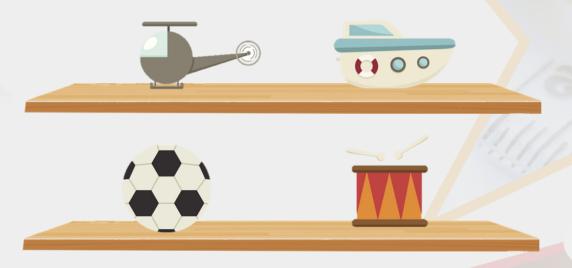

# Reasoning 1

Tim says he put his football on the right of the drum and down from the boat.

Is he correct?

Explain how you know.

### Reasoning 1

Tim says he put his football on the right of the drum and down from the boat.

Is he correct?

Explain how you know.

Tim is not correct because...

### Reasoning 1

Tim says he put his football on the right of the drum and down from the boat.

Is he correct?

Explain how you know.

Tim is not correct because the football is on the left of the drum.