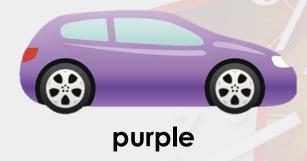

Which colour car is right of the blue car and down from the red?

Fill in the gaps using the word bank.

up

down

left

right

The worm is \_\_\_\_\_ of the bee and \_\_\_\_\_ from the snail.

The ladybird is \_\_\_\_\_\_from the bee and \_\_\_\_\_ of the snail.