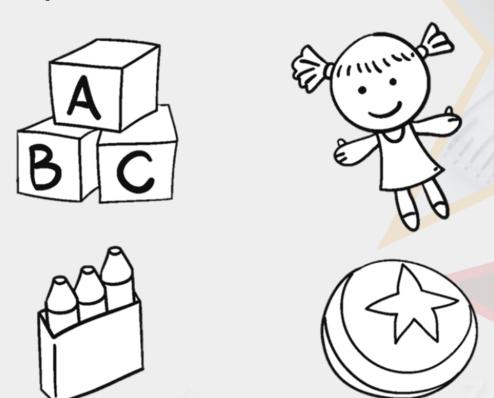

Circle the shape that is one place right and one place up from the square.

Circle the shape that is one place right and one place up from the square.

True or false?

The doll is up from the ball and to the left of the blocks.

True or false?
The doll is up from the ball and to the left of the blocks.

False, the doll is up from the ball and to the right of the blocks.

Which colour car is right of the blue car and down from the red?