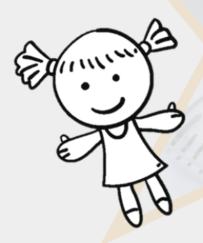

Circle the shape that is one place right and one place up from the square.

Circle the shape that is one place right and one place up from the square.

True or false?

The doll is up from the ball and to the left of the blocks.

True or false?
The doll is up from the ball and to the left of the blocks.

False, the doll is up from the ball and to the right of the blocks.

Which colour car is right of the blue car and down from the red?