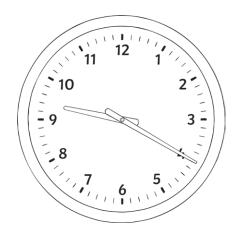

## Telling the Time in Five-Minute Intervals

I can tell and write the time in 5-minute intervals.

1) Write the time shown underneath each clock. Use this labelled clock to help.

a) b) c)

g)

2) Draw hands on each clock to show the time.

## Telling the Time in Five-Minute Intervals **Answers**

| Question |                                                        | Answer |                                                 |
|----------|--------------------------------------------------------|--------|-------------------------------------------------|
| 1.       | Write the time shown underneath each clock.            |        |                                                 |
| a.       | 5 past 6                                               |        |                                                 |
| b.       | 20 to 2                                                |        |                                                 |
| c.       | 25 past 10                                             |        |                                                 |
| d.       | quarter to 4                                           |        |                                                 |
| е.       | 10 past 7                                              |        |                                                 |
| f.       | 25 to 11                                               |        |                                                 |
| g.       | 20 past 9                                              |        |                                                 |
| 2.       | Draw hands on each clock to show the time.             |        |                                                 |
| α.       | 10 2 3 - 10 3 - 10 5 5 5 5 5 5 5 5 5 5 5 5 5 5 5 5 5 5 | b.     | 10 2 3 3 5 5 5 5 5 5 5 5 5 5 5 5 5 5 5 5 5      |
| c.       | 11 12 1 1 1 1 1 1 1 1 1 1 1 1 1 1 1 1 1                | d.     | 11 12 1<br>12 1<br>10 2<br>10 2<br>10 3<br>10 4 |
| e.       | 10 2<br>9 3<br>-<br>8 4                                |        |                                                 |