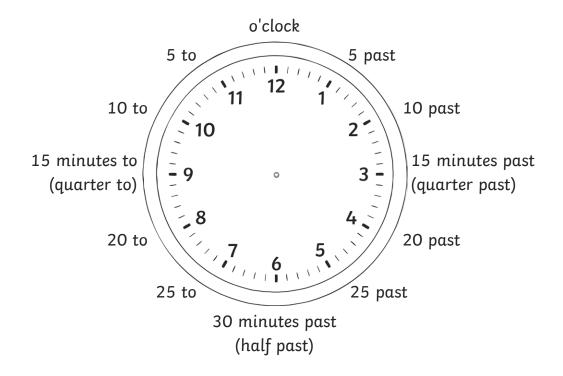

## Telling the Time in Five-Minute Intervals

I can tell and write the time in 5-minute intervals.

1) Write the time shown underneath each clock. Use this labelled clock to help.

a) b) c)

g)

2) Draw hands on each clock to show the time.