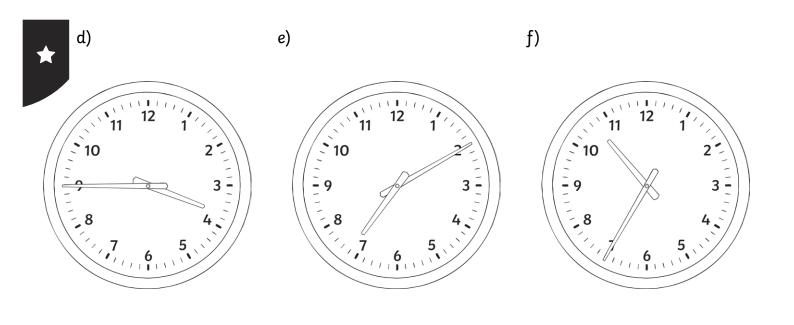

## Telling the Time in Five-Minute Intervals

I can tell and write the time in 5-minute intervals.

1) Write the time shown underneath each clock. Use this labelled clock to help.

a) b) c)

g)

2) Draw hands on each clock to show the time.

## Telling the Time in Five-Minute Intervals **Answers**

| Question |                                                        | Answer |                                                 |
|----------|--------------------------------------------------------|--------|-------------------------------------------------|
| 1.       | Write the time shown underneath each clock.            |        |                                                 |
| a.       | 5 past 6                                               |        |                                                 |
| b.       | 20 to 2                                                |        |                                                 |
| c.       | 25 past 10                                             |        |                                                 |
| d.       | quarter to 4                                           |        |                                                 |
| е.       | 10 past 7                                              |        |                                                 |
| f.       | 25 to 11                                               |        |                                                 |
| g.       | 20 past 9                                              |        |                                                 |
| 2.       | Draw hands on each clock to show the time.             |        |                                                 |
| α.       | 10 2 3 - 10 3 - 10 5 5 5 5 5 5 5 5 5 5 5 5 5 5 5 5 5 5 | b.     | 10 2 3 3 5 5 5 5 5 5 5 5 5 5 5 5 5 5 5 5 5      |
| c.       | 11 12 1 1 1 1 1 1 1 1 1 1 1 1 1 1 1 1 1                | d.     | 11 12 1<br>12 1<br>10 2<br>10 2<br>10 3<br>10 4 |
| e.       | 10 2<br>9 3<br>-<br>8 4                                |        |                                                 |