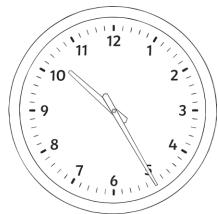

## Telling the Time in Five-Minute Intervals

I can tell and write the time in 5-minute intervals.

1) Write the time shown underneath each clock. Use this labelled clock to help.

a) b) c)

g)

2) Draw hands on each clock to show the time.

## Telling the Time in Five-Minute Intervals **Answers**

| Question |                                                        | Answer |                                                 |
|----------|--------------------------------------------------------|--------|-------------------------------------------------|
| 1.       | Write the time shown underneath each clock.            |        |                                                 |
| a.       | 5 past 6                                               |        |                                                 |
| b.       | 20 to 2                                                |        |                                                 |
| c.       | 25 past 10                                             |        |                                                 |
| d.       | quarter to 4                                           |        |                                                 |
| е.       | 10 past 7                                              |        |                                                 |
| f.       | 25 to 11                                               |        |                                                 |
| g.       | 20 past 9                                              |        |                                                 |
| 2.       | Draw hands on each clock to show the time.             |        |                                                 |
| α.       | 10 2 3 - 10 3 - 10 5 5 5 5 5 5 5 5 5 5 5 5 5 5 5 5 5 5 | b.     | 10 2 3 3 5 5 5 5 5 5 5 5 5 5 5 5 5 5 5 5 5      |
| c.       | 11 12 1 1 1 1 1 1 1 1 1 1 1 1 1 1 1 1 1                | d.     | 11 12 1<br>12 1<br>10 2<br>10 2<br>10 3<br>10 4 |
| e.       | 10 2<br>9 3<br>-<br>8 4                                |        |                                                 |