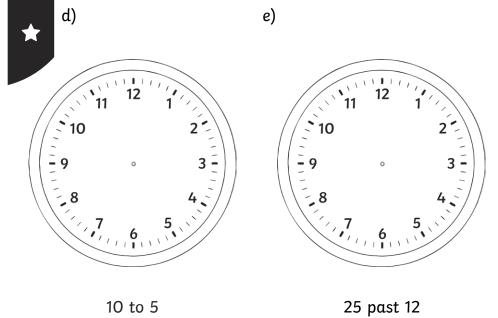

## Telling the Time in Five-Minute Intervals

I can tell and write the time in 5-minute intervals.

1) Write the time shown underneath each clock. Use this labelled clock to help.

a) b) c)

g)

2) Draw hands on each clock to show the time.

## Telling the Time in Five-Minute Intervals **Answers**

| Question |                                                        | Answer |                                                 |
|----------|--------------------------------------------------------|--------|-------------------------------------------------|
| 1.       | Write the time shown underneath each clock.            |        |                                                 |
| a.       | 5 past 6                                               |        |                                                 |
| b.       | 20 to 2                                                |        |                                                 |
| c.       | 25 past 10                                             |        |                                                 |
| d.       | quarter to 4                                           |        |                                                 |
| е.       | 10 past 7                                              |        |                                                 |
| f.       | 25 to 11                                               |        |                                                 |
| g.       | 20 past 9                                              |        |                                                 |
| 2.       | Draw hands on each clock to show the time.             |        |                                                 |
| α.       | 10 2 3 - 10 3 - 10 5 5 5 5 5 5 5 5 5 5 5 5 5 5 5 5 5 5 | b.     | 10 2 3 3 5 5 5 5 5 5 5 5 5 5 5 5 5 5 5 5 5      |
| c.       | 11 12 1 1 1 1 1 1 1 1 1 1 1 1 1 1 1 1 1                | d.     | 11 12 1<br>12 1<br>10 2<br>10 2<br>10 3<br>10 4 |
| e.       | 10 2<br>9 3<br>-<br>8 4                                |        |                                                 |