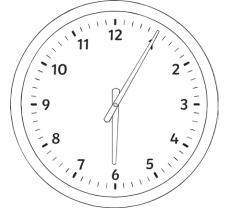

## Telling the Time in Five-Minute Intervals

I can tell and write the time in 5-minute intervals.

1) Write the time shown underneath each clock. Use this labelled clock to help.

a) b) c)

g)

2) Draw hands on each clock to show the time.

## Telling the Time in Five-Minute Intervals **Answers**

| Question |                                                        | Answer |                                                 |
|----------|--------------------------------------------------------|--------|-------------------------------------------------|
| 1.       | Write the time shown underneath each clock.            |        |                                                 |
| a.       | 5 past 6                                               |        |                                                 |
| b.       | 20 to 2                                                |        |                                                 |
| c.       | 25 past 10                                             |        |                                                 |
| d.       | quarter to 4                                           |        |                                                 |
| е.       | 10 past 7                                              |        |                                                 |
| f.       | 25 to 11                                               |        |                                                 |
| g.       | 20 past 9                                              |        |                                                 |
| 2.       | Draw hands on each clock to show the time.             |        |                                                 |
| α.       | 10 2 3 - 10 3 - 10 5 5 5 5 5 5 5 5 5 5 5 5 5 5 5 5 5 5 | b.     | 10 2 3 3 5 5 5 5 5 5 5 5 5 5 5 5 5 5 5 5 5      |
| c.       | 11 12 1 1 1 1 1 1 1 1 1 1 1 1 1 1 1 1 1                | d.     | 11 12 1<br>12 1<br>10 2<br>10 2<br>10 3<br>10 4 |
| e.       | 10 2<br>9 3<br>-<br>8 4                                |        |                                                 |