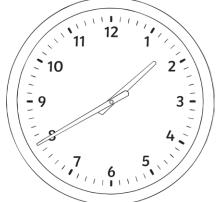

## Telling the Time in Five-Minute Intervals

I can tell and write the time in 5-minute intervals.

1) Write the time shown underneath each clock. Use this labelled clock to help.

a) b) c)

g)

2) Draw hands on each clock to show the time.

## Telling the Time in Five-Minute Intervals **Answers**

| Question |                                                        | Answer |                                                 |
|----------|--------------------------------------------------------|--------|-------------------------------------------------|
| 1.       | Write the time shown underneath each clock.            |        |                                                 |
| a.       | 5 past 6                                               |        |                                                 |
| b.       | 20 to 2                                                |        |                                                 |
| c.       | 25 past 10                                             |        |                                                 |
| d.       | quarter to 4                                           |        |                                                 |
| е.       | 10 past 7                                              |        |                                                 |
| f.       | 25 to 11                                               |        |                                                 |
| g.       | 20 past 9                                              |        |                                                 |
| 2.       | Draw hands on each clock to show the time.             |        |                                                 |
| α.       | 10 2 3 - 10 3 - 10 5 5 5 5 5 5 5 5 5 5 5 5 5 5 5 5 5 5 | b.     | 10 2 3 3 5 5 5 5 5 5 5 5 5 5 5 5 5 5 5 5 5      |
| c.       | 11 12 1 1 1 1 1 1 1 1 1 1 1 1 1 1 1 1 1                | d.     | 11 12 1<br>12 1<br>10 2<br>10 2<br>10 3<br>10 4 |
| e.       | 10 2<br>9 3<br>-<br>8 4                                |        |                                                 |