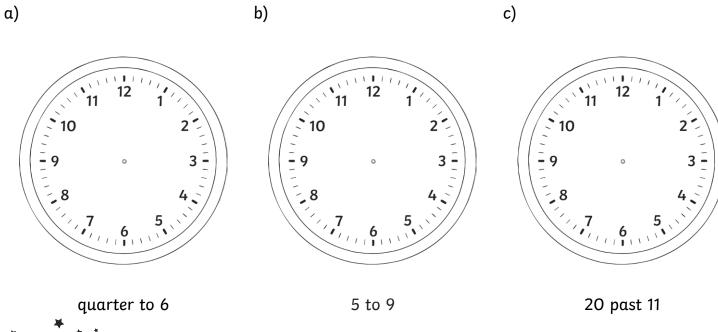

## Telling the Time in Five-Minute Intervals

I can tell and write the time in 5-minute intervals.

1) Write the time shown underneath each clock. Use this labelled clock to help.

a) b) c)

g)

2) Draw hands on each clock to show the time.

## Telling the Time in Five-Minute Intervals **Answers**

| Question |                                                        | Answer |                                                 |
|----------|--------------------------------------------------------|--------|-------------------------------------------------|
| 1.       | Write the time shown underneath each clock.            |        |                                                 |
| a.       | 5 past 6                                               |        |                                                 |
| b.       | 20 to 2                                                |        |                                                 |
| c.       | 25 past 10                                             |        |                                                 |
| d.       | quarter to 4                                           |        |                                                 |
| е.       | 10 past 7                                              |        |                                                 |
| f.       | 25 to 11                                               |        |                                                 |
| g.       | 20 past 9                                              |        |                                                 |
| 2.       | Draw hands on each clock to show the time.             |        |                                                 |
| α.       | 10 2 3 - 10 3 - 10 5 5 5 5 5 5 5 5 5 5 5 5 5 5 5 5 5 5 | b.     | 10 2 3 3 5 5 5 5 5 5 5 5 5 5 5 5 5 5 5 5 5      |
| c.       | 11 12 1 1 1 1 1 1 1 1 1 1 1 1 1 1 1 1 1                | d.     | 11 12 1<br>12 1<br>10 2<br>10 2<br>10 3<br>10 4 |
| e.       | 10 2<br>9 3<br>-<br>8 4                                |        |                                                 |