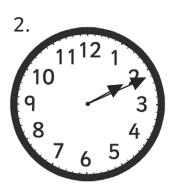

## Bullet Train Times - Answers

What times are the trains due to arrive?

6 minutes past 12

11 minutes past 2

14 minutes past 1

17 minutes past 4

Draw the hands on these clocks to show the exact time.

18 minutes past 3