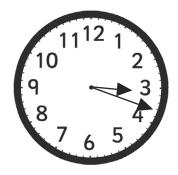

## Bullet Train Times - Answers

What times are the trains due to arrive?

Draw the hands on these clocks to show the exact time.

18 minutes past 3

18 minutes past 4

9 minutes past 10

24 minutes past 8

## Bullet Train Times - Answers

What times are the trains due to arrive?

6 minutes past 12

11 minutes past 2

14 minutes past 1

17 minutes past 4

Draw the hands on these clocks to show the exact time.

18 minutes past 3