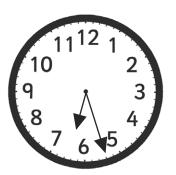

9 minutes past 10

24 minutes past 8

18 minutes past 4

9.

A train was supposed to arrive at 6 minutes past 3, but was delayed by 12 minutes. Draw on the hands to show when it will arrive.

10.

Another train was supposed to arrive at 3 minutes past 6, but was delayed by 24 minutes. Draw on the hands to show when it will arrive.