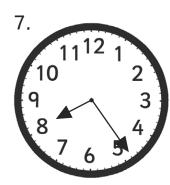

## Bullet Train Times - Answers

What times are the trains due to arrive?

Draw the hands on these clocks to show the exact time.

18 minutes past 3

18 minutes past 4

9 minutes past 10

24 minutes past 8

9 minutes past 10

24 minutes past 8

18 minutes past 4

9.

A train was supposed to arrive at 6 minutes past 3, but was delayed by 12 minutes. Draw on the hands to show when it will arrive.

10.

Another train was supposed to arrive at 3 minutes past 6, but was delayed by 24 minutes. Draw on the hands to show when it will arrive.