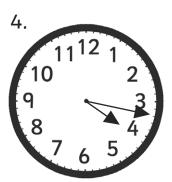

## Bullet Train Times - Answers

What times are the trains due to arrive?

6 minutes past 12

11 minutes past 2

14 minutes past 1

17 minutes past 4

Draw the hands on these clocks to show the exact time.

18 minutes past 3