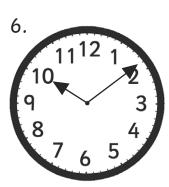

9 minutes past 10

24 minutes past 8

18 minutes past 4

9.

A train was supposed to arrive at 6 minutes past 3, but was delayed by 12 minutes. Draw on the hands to show when it will arrive.

10.

Another train was supposed to arrive at 3 minutes past 6, but was delayed by 24 minutes. Draw on the hands to show when it will arrive.