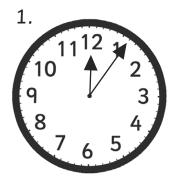

## Bullet Train Times - Answers

What times are the trains due to arrive?

6 minutes past 12

11 minutes past 2

14 minutes past 1

17 minutes past 4

Draw the hands on these clocks to show the exact time.

18 minutes past 3