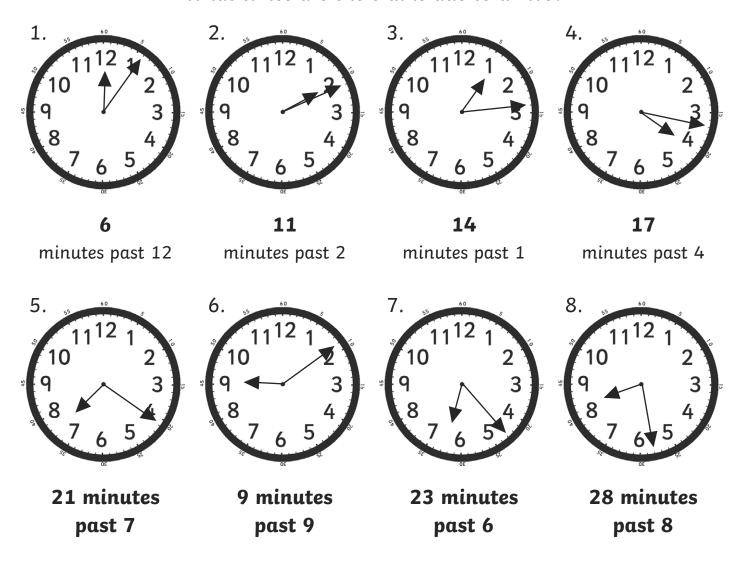

## Bullet Train Times - Answers

What times are the trains due to arrive?

6 minutes past 12

11 minutes past 2

14 minutes past 1

17 minutes past 4

Draw the hands on these clocks to show the exact time.

18 minutes past 3