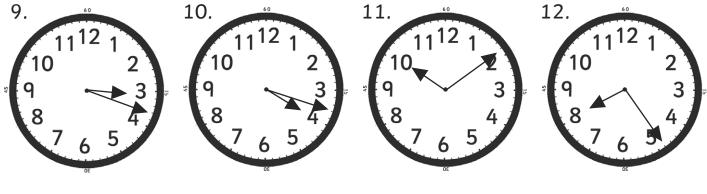

## Bullet Train Times - Answers

What times are the trains due to arrive?

Draw the hands on these clocks to show the exact time.

18 minutes past 3

18 minutes past 4

9 minutes past 10

24 minutes past 8