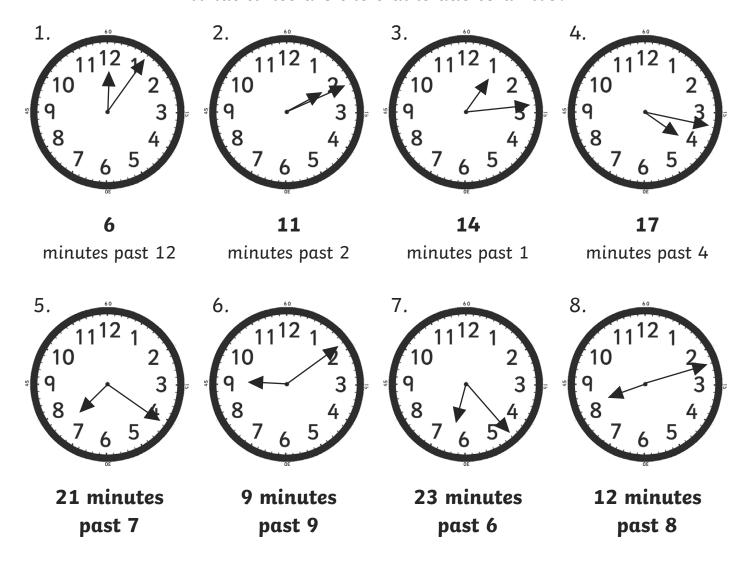

## Bullet Train Times - Answers

What times are the trains due to arrive?

6 minutes past 12

11 minutes past 2

14 minutes past 1

17 minutes past 4

Draw the hands on these clocks to show the exact time.

18 minutes past 3