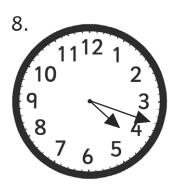

## Bullet Train Times - Answers

What times are the trains due to arrive?

Draw the hands on these clocks to show the exact time.

18 minutes past 3

18 minutes past 4

9 minutes past 10

24 minutes past 8

9 minutes past 10

24 minutes past 8

18 minutes past 4

9.

A train was supposed to arrive at 6 minutes past 3, but was delayed by 12 minutes. Draw on the hands to show when it will arrive.

10.

Another train was supposed to arrive at 3 minutes past 6, but was delayed by 24 minutes. Draw on the hands to show when it will arrive.