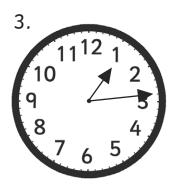

## Bullet Train Times - Answers

What times are the trains due to arrive?

6 minutes past 12

11 minutes past 2

14 minutes past 1

17 minutes past 4

Draw the hands on these clocks to show the exact time.

18 minutes past 3