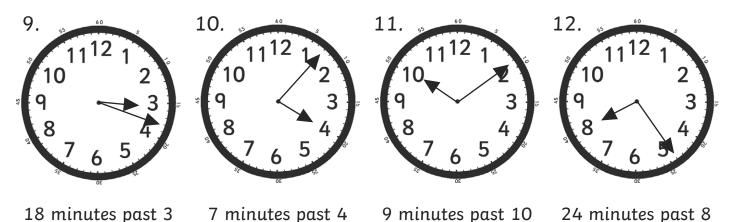

## Bullet Train Times - Answers

What times are the trains due to arrive?

Draw the hands on these clocks to show the exact time.

18 minutes past 3

18 minutes past 4

9 minutes past 10

24 minutes past 8