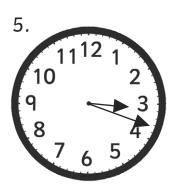

## Bullet Train Times - Answers

What times are the trains due to arrive?

Draw the hands on these clocks to show the exact time.

18 minutes past 3

18 minutes past 4

9 minutes past 10

24 minutes past 8