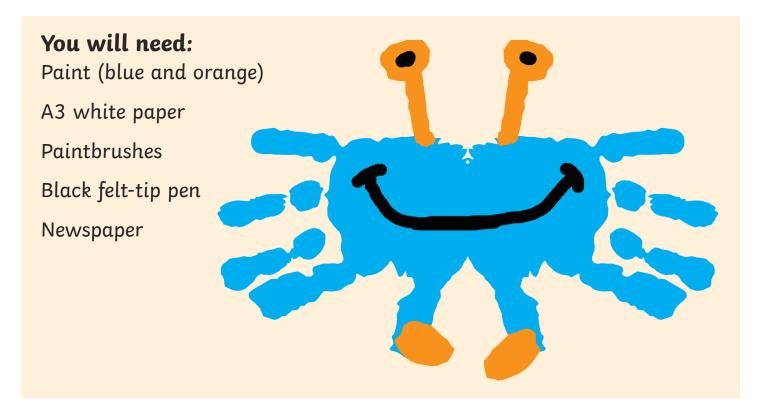

## **Blue Crab**

## Instructions

- 1. Spread newspaper over the work area.
- 2. Paint the palms of both hands, including thumbs and fingers, with blue paint.
- 3. Make two prints with hands pointing in opposite directions and heels of palms slightly overlapping (thumbs pointing down see illustration).
- 4. Dip the tip of a finger in orange paint and draw two 'stalks' (for eyes) extending from the palm area (see illustration). Print a dot at the end of each stalk and add an eye inside each dot using the black felt-tip pen.
- 5. Dip the pad of your thumb in orange paint and make a print at the end of each thumbprint for claws. Draw a smile using the black felt-tip pen.