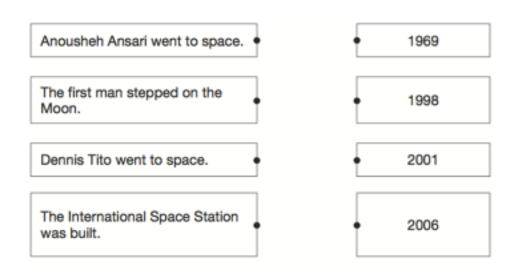

20.Into your pitiful shell, so brittle and thin. In this line, the word brittle is