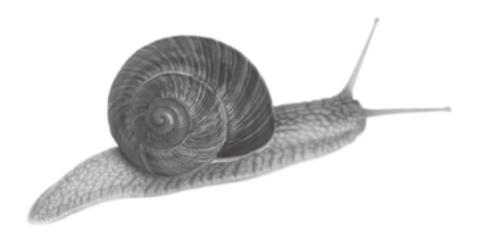

## Questions 16-24 are about Giants (page 7).

16.

- A. What does the 'giant' do to frighten the snail?
- B. What does the 'giant' do to frighten the frog?
- 17. *Gentle, and small, and frail.* Which part of the snail do these words describe? Circle the part of the snail in the picture below.