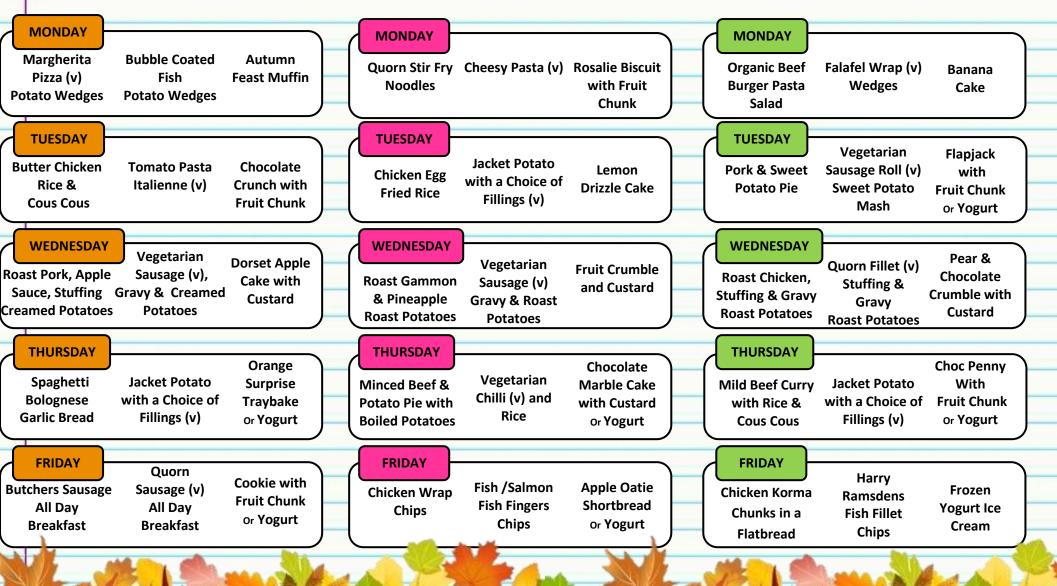

Autumn/Winter Menu

Week 3

### Week 1

-0

-0

-0

-0

\_0

\_0

\_0

### Week 2